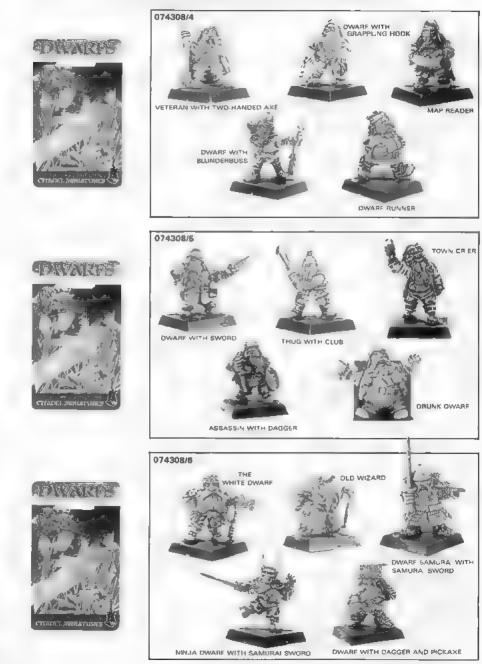

# DWARF WARRIORS

EACH TRADE SLEEVE CONTAINS 2 EACH OF 6 DIFFERENT BLISTERS

Copyright 🗄 1989 Games Workshop Ltd. All rights reserved.

# DWARF WARRIORS

EACH TRADE SLEEVE CONTAINS 2 EACH OF 6 DIFFERENT BLISTERS

JONVAR D

1. 20. 1240

Copyright \_ 1989 Games Workshop Ltd. All rights reserved

### 074362 **DWARF WAR MACHINES**

EACH TRADE SLEEVE CONTAINS 2 EACH OF 6 DIFFERENT BLISTERS

Copyright @ 1989 Games Workshop Ltd. All rights reserved.

TATING

# DWARF WAR MACHINES

EACH TRADE SLEEVE CONTAINS 2 EACH OF 6 DIFFERENT BLISTERS

100